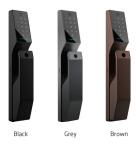

# T3 Series Moorgen Smart Lock

Choose from three sophisticated color options

Black
Timeless and sleek, perfect for modern homes

**Grey**Elegant and understated
blending seamlessly with any décor

**Brown**Classic and warm adding a touch of sophistication to your entryway