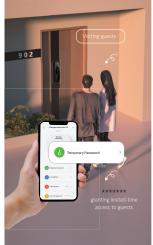

#### APP Temporary Password

Generate temporary
access codes via our mobile app,
perfect for granting limited-time access to
guests or service providers