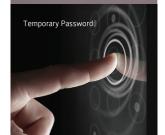

#### APP Temporary Password

Generate temporary
access codes via our mobile app,
perfect for granting limited-time access to
guests or service providers