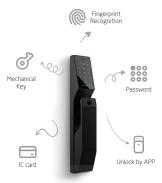

# T3 Series offers 5 unlocking methods

Unlocking Methods

# Unlock by App

Unlock your door from anywhere using our mobile app Whether you're at work or on vacation, remote access is just a tap away

### IC Card & NFC

Unlock your door effortlessly with
IC Card & NFC technology—
just a simple touch of the card or your phone.