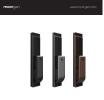

## Design

The symmetrical design of the front and rear panels not only enhances its aesthetic appeal but also ensures optimal functionality

X5+ Series Moorgen Smart Lock