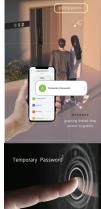

\* No dual-eye facial recognition; Prone to unlocking failures in bright summer light

Preventing peeping virtual password is more secure The Morgan XS series many fragment lock also support the virtual personal feature it personal from being testing virtual data providing easy access.

289304 888888 984302 Virtual Actual Virtual Passcode Note: When entering the passcode, you can input any nambe before or after the 6-kight passcode to open the door

APP Remote Unlock

IC Card

Doorbell Stay connected to your doorstep with insected doorbell functionality. Watching guests or manage deliveries remotely with ease